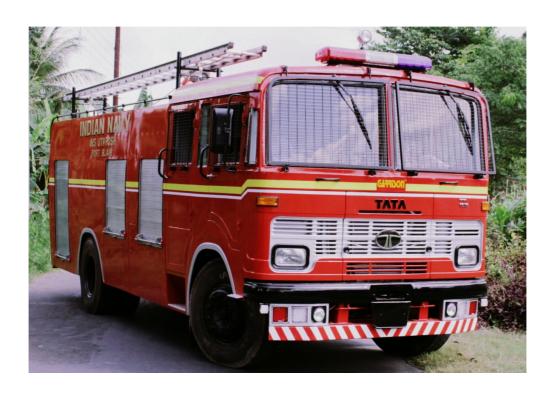

## **Domestic Fire Tender for Fire Brigade Use**

Model of chassis: TATA / Ashok Leyland / Eicher (10 Tonne to 15 Tonne GVW)

Pump: A. Single Stage Centrifugal

B. Multi-pressure pump

Power Take Off: VAS / Syall / TATA make (1:1.27 OR 1:1.35)

Total Load: 1. 4500 liters Water + 500 liter Foam + 150kg DCP & 50kg CO2

2. 6000 liters Water + 1000 liter Foam + 150kg DCP & 50kg CO2

Monitor: Aqua-Foam Jet-Spray Nozzle, Roof Mounted, Manually Operated

*Max speed (Km/h):*  $\geq 75$ 

*Max suction depth:*  $\geq$  7 meters

Layout style of fire pump: Rear mounted

Layout style of cab: Double row, Driver + 5 crew members

Accessories: As per customer requirement

Paint & Markings: Polyurethane based color (DuPont / ICI) as per requirement